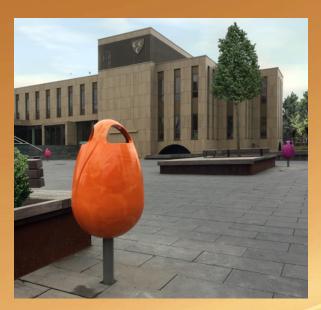

## Tulpi®-Bin

This new addition to the Tulpi product line stands out through its bright colours and innovative design. With its cheerful and eye-catching appearance
Tulpi®-Bin creates an atmosphere that will encourage people to actually have fun throwing away their garbage. Disposing of waste will no longer be seen as 'dull'. This way the Tulpi®-Bin contributes to a clean and beautiful world.

The Tulpi®-Bin is constructed from a solid round steel post with a welded container tray.

A ring for garbage bag or a separate inner tray provides a large capacity for waste.

The whole is enclosed by three curved composites petals. The whole is enclosed by three curved composites petals.