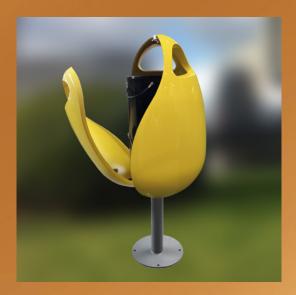

## Tulpi®-Bin

This new addition to the Tulpi product line stands out through its bright colours and innovative design. With its cheerful and eye-catching appearance
Tulpi®-Bin creates an atmosphere that will encourage people to actually have fun throwing away their garbage. Disposing of waste will no longer be seen as 'dull'. This way the Tulpi®-Bin contributes to a clean and beautiful world.

The Tulpi®-Bin is constructed from a solid round steel post with a welded container tray.

A ring for garbage bag or a separate inner tray provides a large capacity for waste.

The whole is enclosed by three curved composites petals. The whole is enclosed by three curved composites petals.