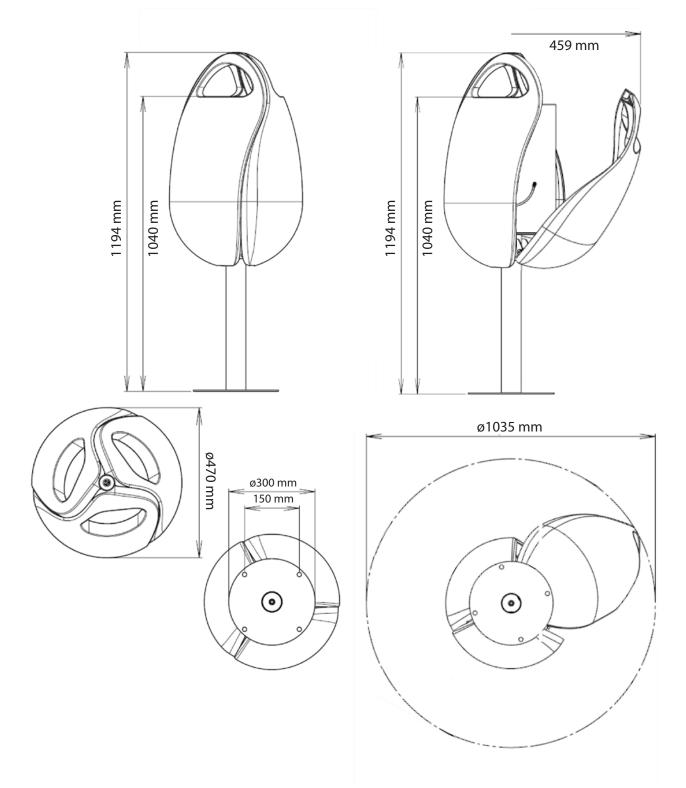

The Tulpi®-Bin is constructed from a solid round steel post with a welded container tray.

A ring for garbage bag or a separate inner tray provides a large capacity for waste.

The whole is enclosed by three curved composites petals. The whole is enclosed by three curved composites petals.