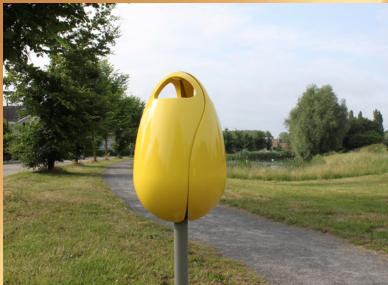

## Tulpi®-Bin

This new addition to the Tulpi product line stands out through its bright colours and innovative design. With its cheerful and eye-catching appearance
Tulpi®-Bin creates an atmosphere that will encourage people to actually have fun throwing away their garbage. Disposing of waste will no longer be seen as 'dull'. This way the Tulpi®-Bin contributes to a clean and beautiful world.

The Tulpi®-Bin is constructed from a solid round steel post with a welded container tray.

A ring for garbage bag or a separate inner tray provides a large capacity for waste.

The whole is enclosed by three curved composites petals. The whole is enclosed by three curved composites petals.