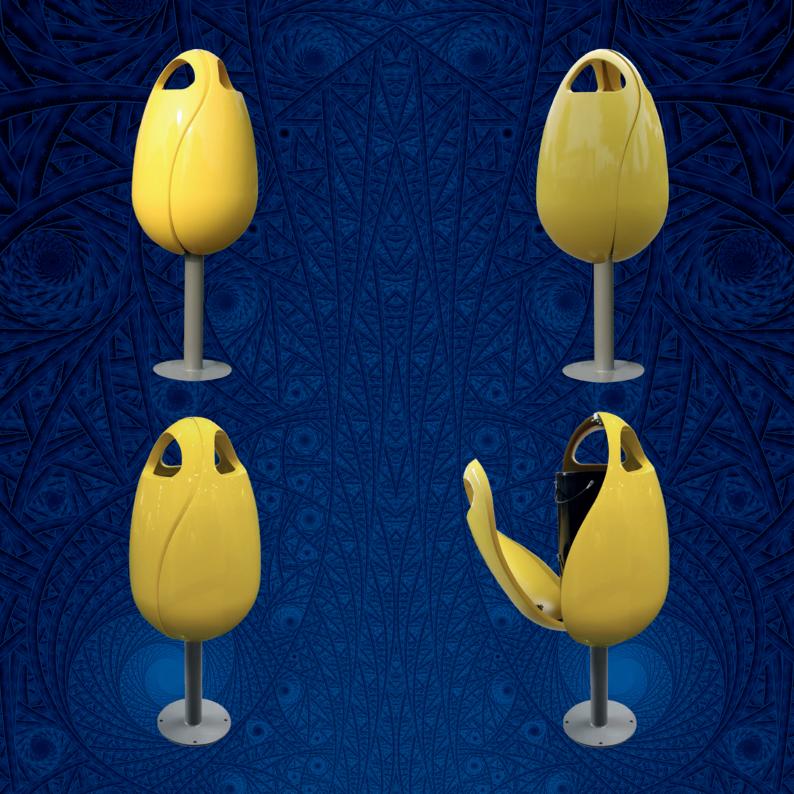

## Tulpi®-Bin

This new addition to the Tulpi product line stands out through its bright colours and innovative design. With its cheerful and eye-catching appearance
Tulpi®-Bin creates an atmosphere that will encourage people to actually have fun throwing away their garbage. Disposing of waste will no longer be seen as 'dull'. This way the Tulpi®-Bin contributes to a clean and beautiful world.

The Tulpi®-Bin is constructed from a solid round steel post with a welded container tray.

A ring for garbage bag or a separate inner tray provides a large capacity for waste.

The whole is enclosed by three curved composites petals. The whole is enclosed by three curved composites petals.